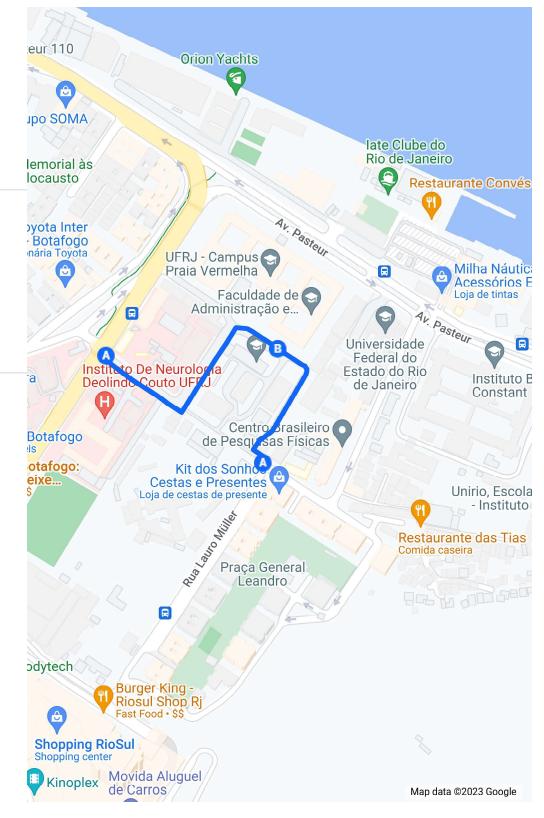

The official address of the Instituto de Economia – UFRJ is: Av. Pasteur, 250 - Urca, Rio de Janeiro – RJ.

However, the entrance of av. Pasteur 250 is closed due to reforms. There are two entrances to the Campus Praia Vermelha: one in av. Venceslau Bras, and the other in Rua Lauro Muller (in front of number 86).

Once you enter there, you can walk to the Palacio Universitario.

The map below shows the two entrances of the Campus (A) and the entrence of Palacio Universitário (B).

The videos also show how to get to the Institute of Economics – UFRJ from the two entrances.

## Entrance - Av. Venceslau Brás

B Av. Pasteur, 250 - Botafogo, Rio de Janeiro - RJ, 22290, Brasil

Entrance - Rua Lauro Muller to IE/UFRJ

B

A

Entrance - Rua Lauro Muller

Av. Pasteur, 250 - Botafogo, Rio de Janeiro - RJ, 22290, Brasil